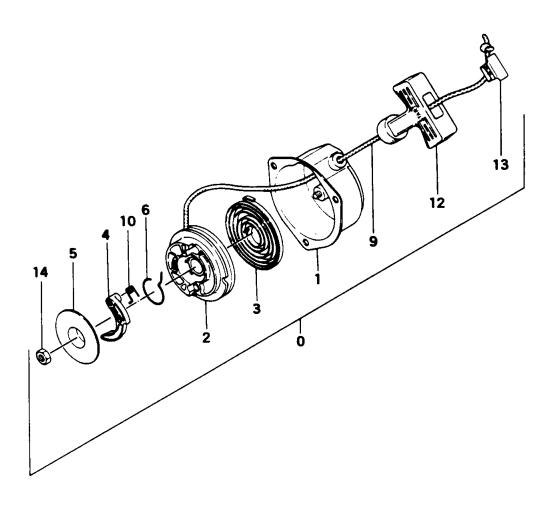

## FIG.3 RECOIL STARTER

| REF   | NBR PARTER    | PARTIAME                                              | St. SER          | ANER REMARKS |
|-------|---------------|-------------------------------------------------------|------------------|--------------|
| 3-000 |               | RECOIL STARTER BODY ASSY                              | 1 R -B083603     |              |
| 3-000 |               | RECOIL STARTER BODY ASSY<br>RECOIL STARTER BODY COMP. | 1   B083604-     |              |
| 3-001 |               | RECOIL STARTER BODY COMP.                             | 1 B083604        | .            |
| 3-001 |               | STARTER ROPE REEL                                     | II N BOOSOOT     |              |
| 3-002 |               | STARTER ROPE REEL                                     | i "              |              |
| 3-003 | 779-06000-200 | RECOIL SPRING                                         |                  |              |
| 3-004 | 788-06000-200 |                                                       | 1 R -B083603     | į į          |
| 3-004 | 788-06000-210 |                                                       | 1 B083604        | -            |
| 3-005 | 837-06000-200 | FRICTION PLATE                                        | 1   I   -B083603 |              |
| 3-005 |               | FRICTION PLATE                                        | 1 B083604        | -            |
| 3-006 | 836-06000-200 | FRICTION SPRING                                       | 11               |              |
| 3-009 | 783-06000-200 | ROPE                                                  |                  |              |
| 3-010 | 832-01500-200 |                                                       | lilul            |              |
| 3-010 | 832-06000-200 |                                                       | 1 N B083604      |              |
| 3-012 |               | STARTER HANDLE                                        | 11               | i            |
| 3-013 | 815-06000-200 | STARTER HANDLE METAL                                  | 1 N              | 1            |
| 3-013 | 835-05004-200 |                                                       |                  |              |
| 3-014 | 991-01050-013 | NUT 5                                                 | 1                |              |